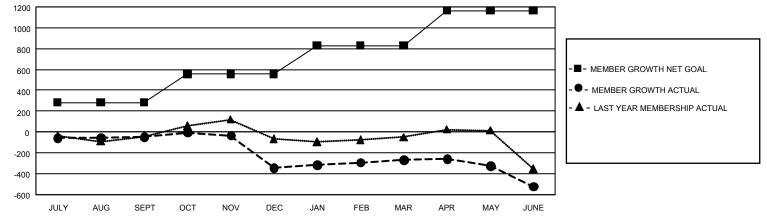

## GAT MONTHLY MEMBERSHIP PROGRESS REPORT

GMT Constitutional Area 1, Group G

REPORT DOES NOT INCLUDE CLUBS IN UNDISTRICTED AREAS.

| Clubs                 |               |           |               | Members               |                         |                         |                                                    |
|-----------------------|---------------|-----------|---------------|-----------------------|-------------------------|-------------------------|----------------------------------------------------|
| RESULTS FOR 2023-2024 |               |           |               | RESULTS FOR 2023-2024 |                         |                         |                                                    |
| QUARTER               | NEW CLUB GOAL | NEW CLUBS | DROPPED CLUBS |                       | MBER GROWTH NET<br>GOAL | MEMBER GROWTH<br>ACTUAL | DROPPED MEMBERS<br>ACTUAL (including<br>transfers) |
| JULY/AUG/SEPT         | - 18          | 1         | 3             | JULY/AUG/SEPT         | 282                     | 553                     | 535                                                |
| OCT/NOV/DEC           | 24            | 1         | 13            | OCT/NOV/DEC           | 277                     | 458                     | 703                                                |
| JAN/FEB/MAR           | 27            | 2         | 1             | JAN/FEB/MAR           | 271                     | 608                     | 461                                                |
| APR/MAY/JUNE          | 21            | 7         | 9             | APR/MAY/JUNE          | 334                     | 703                     | 838                                                |