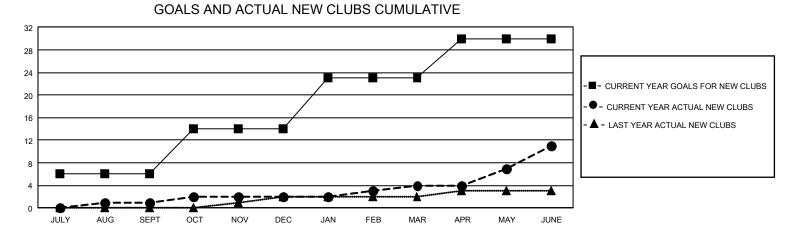

## GAT MONTHLY MEMBERSHIP PROGRESS REPORT

GMT Constitutional Area 1, Group G

REPORT DOES NOT INCLUDE CLUBS IN UNDISTRICTED AREAS.

| Clubs                 |               |           |               | Members               |                         |                         |                                                    |
|-----------------------|---------------|-----------|---------------|-----------------------|-------------------------|-------------------------|----------------------------------------------------|
| RESULTS FOR 2023-2024 |               |           |               | RESULTS FOR 2023-2024 |                         |                         |                                                    |
| QUARTER               | NEW CLUB GOAL | NEW CLUBS | DROPPED CLUBS |                       | MBER GROWTH NET<br>GOAL | MEMBER GROWTH<br>ACTUAL | DROPPED MEMBERS<br>ACTUAL (including<br>transfers) |
| JULY/AUG/SEPT         | - 18          | 1         | 3             | JULY/AUG/SEPT         | 282                     | 553                     | 535                                                |
| OCT/NOV/DEC           | 24            | 1         | 13            | OCT/NOV/DEC           | 277                     | 458                     | 703                                                |
| JAN/FEB/MAR           | 27            | 2         | 1             | JAN/FEB/MAR           | 271                     | 608                     | 461                                                |
| APR/MAY/JUNE          | 21            | 7         | 9             | APR/MAY/JUNE          | 334                     | 703                     | 838                                                |